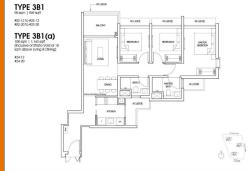

# **RESIDENTIAL - CONDOMINIUM** 969SQFT (90SQM) / CALL FOR PRICE!

3 - Bedroom

## 32, 36 PINE GROVE, CLEMENTI PARK, UPPER BUKIT **TIMAH, SINGAPORE 596468**

SGLD59257495 ■ LISTING ID: ■ TENURE: **LEASEHOLD 99** 

TITLE:

■ SIZE BUILT-UP: 969SQFT (90SQM) 5.798AC (2.346HA) ■ SITE AREA:

■ NO. OF FLOORS:

■ FLOOR/LEVEL: 12 - MIDDLE FLOOR

■ BED ROOMS: **■ BATH ROOMS: MAIDS ROOMS:** N/A ■ PARKING SPACES: N/A **LAYOUT TYPE:** 

**REGULAR** 

**■ FACING:** ■ VIEWING: OTHER

■ SELLING PRICE: FOR PRICE!

**■ COMPLETION YEAR:** 