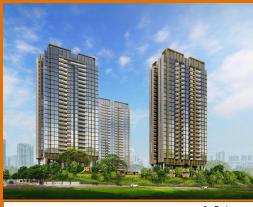

## 32, 36 PINE GROVE, CLEMENTI PARK, UPPER BUKIT **TIMAH, SINGAPORE 596468**

SGLD59257495 ■ LISTING ID: ■ TENURE: **LEASEHOLD 99** 

TITLE:

■ SIZE BUILT-UP: 969SQFT (90SQM) 5.798AC (2.346HA) ■ SITE AREA:

■ NO. OF FLOORS:

#### PINETREE HILL

Condominium for Sale: Partially furnished, 3 bedroom, 2 bathroom. Completion in 2027, this unit is in original condition. Tenure: Leasehold 99 Located in Singapore's district D21 near Clementi Park, Upper Bukit Timah in the area Central West (Central region).